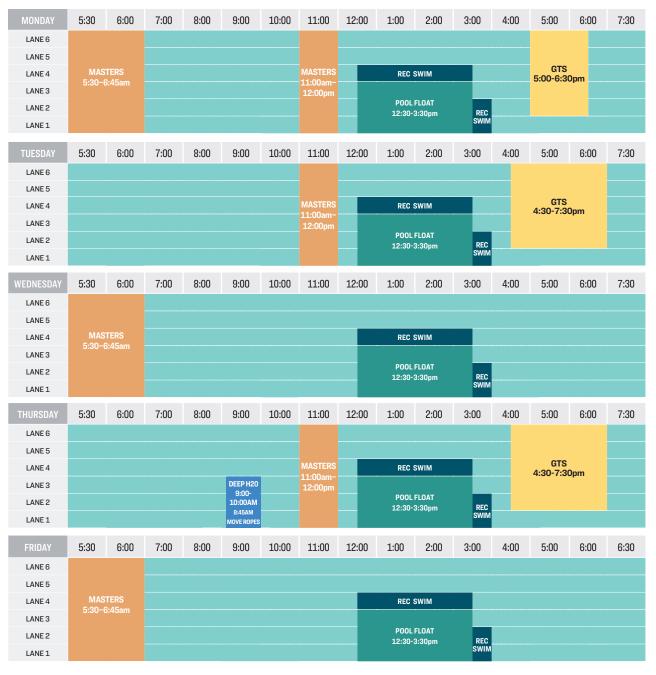

## **OUTDOOR POOL SCHEDULE**

JULY 2025 | Updated 6/30/25 | Subject to change.

- KEY

Lane 1 – East Lane 6 –West \*Lifeguards on Duty: Monday-Friday 11:00am-5:00pm Saturday, Sunday + Holidays 10:30am-5:00pm

Lap Swim

### **POOL POLICIES, RULES AND ETIQUETTE**

- NO LIFEGUARD ON DUTY, SWIM AT YOUR OWN RISK!
- In event of inclement weather lane availability may be affected: if GTS, Masters, Camp Greenwood is moved indoors.
- Please refer to Club Greenwood Swim Policies.
- Must be 13 years old and have Junior Certificate to use pool without parental supervision. Please refer to Club Greenwood Youth Policy.
- · LAP SWIM is for lap swimmers,. No diving. Sharing lanes:
- Inform the person when you enter the lane.
- If two swimmers, split the lane or circle swim.
  PRIVATE LESSONS MAY TAKE PLACE IN OPEN LANES.

#### EVENTS AND SPECIAL NOTES

- · Pool closes 30 minutes prior to the club closing.
- Private lessons and birthday parties may take place in open lanes.

\*SATURDAYS 8:00-9:00AM, MASTERS PICKUP SWIMMING UNOFFICIAL PRACTICE

WATER FITNESS EVERY THURSDAY FROM 9:00-10:00AM START MOVING LANE ROPES AT 8:45AM

MASTERS PRACTICE: JULY 47:00-8:15AM

JULY 4TH FLOAT 11:30AM-4:00PM - POOL CLOSES AT 4:30PM - CLUB CLOSES AT 5:00PM

JULY 11 FLOAT 6:00-8:00PM - SUMMER NIGHTS BY THE POOL

JULY 18 CAMP POOL DAY 10:30AM-3:00PM

JULY 31 ADULT POOL CLOSED FROM 6:00-8:00PM

GTS: MORNING & AFTERNOON PRACTICE CANCELLED JULY 4 AND JULY 23-26