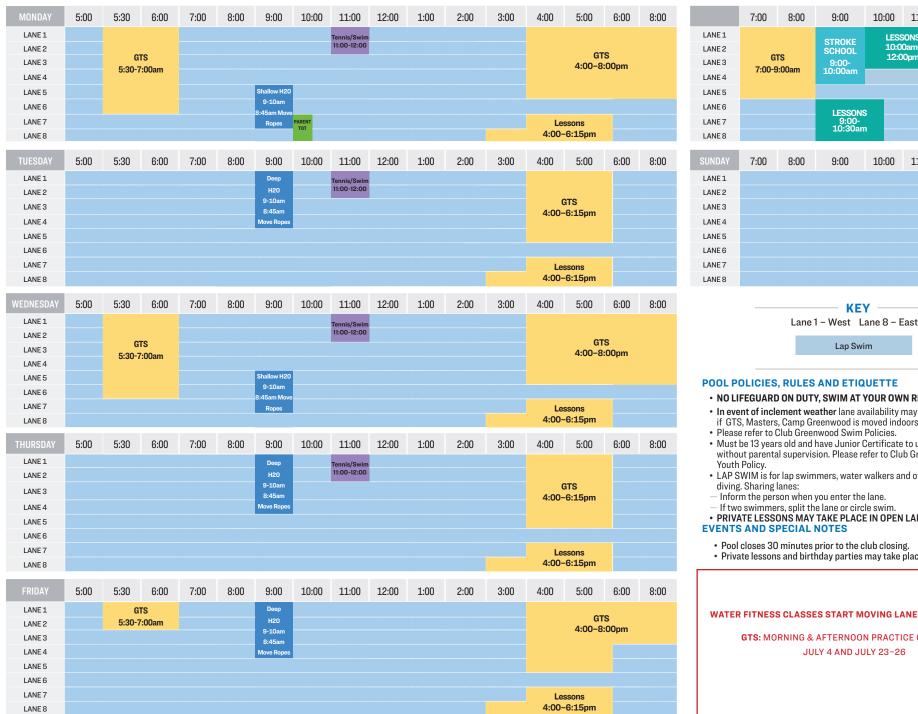

# INDOOR POOL SCHEDULE

JULY 2025 | Updated 6/26/25 | Subject to change.

**KEY** 

Lap Swim

### **POOL POLICIES, RULES AND ETIQUETTE**

- NO LIFEGUARD ON DUTY, SWIM AT YOUR OWN RISK!
- In event of inclement weather lane availability may be affected: if GTS, Masters, Camp Greenwood is moved indoors.
- Please refer to Club Greenwood Swim Policies.
- · Must be 13 years old and have Junior Certificate to use pool without parental supervision. Please refer to Club Greenwood
- · LAP SWIM is for lap swimmers, water walkers and other water exercise. No diving. Sharing lanes:
- Inform the person when you enter the lane.
- If two swimmers, split the lane or circle swim.
- PRIVATE LESSONS MAY TAKE PLACE IN OPEN LANES.

### **EVENTS AND SPECIAL NOTES**

- · Pool closes 30 minutes prior to the club closing.
- Private lessons and birthday parties may take place in open lanes.

### WATER FITNESS CLASSES START MOVING LANE ROPES AT 8:45AM

**GTS: MORNING & AFTERNOON PRACTICE CANCELLED** JULY 4 AND JULY 23-26