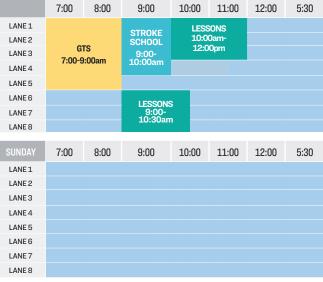

# INDOOR POOL SCHEDULE

JULY 2025 | Updated 6/26/25 | Subject to change.

**KEY** 

Lap Swim

### **POOL POLICIES, RULES AND ETIQUETTE**

- NO LIFEGUARD ON DUTY, SWIM AT YOUR OWN RISK!
- In event of inclement weather lane availability may be affected: if GTS, Masters, Camp Greenwood is moved indoors.
- Please refer to Club Greenwood Swim Policies.
- · Must be 13 years old and have Junior Certificate to use pool without parental supervision. Please refer to Club Greenwood
- · LAP SWIM is for lap swimmers, water walkers and other water exercise. No diving. Sharing lanes:
- Inform the person when you enter the lane.
- If two swimmers, split the lane or circle swim.
- PRIVATE LESSONS MAY TAKE PLACE IN OPEN LANES.

### **EVENTS AND SPECIAL NOTES**

- · Pool closes 30 minutes prior to the club closing.
- Private lessons and birthday parties may take place in open lanes.

### WATER FITNESS CLASSES START MOVING LANE ROPES AT 8:45AM

**GTS: MORNING & AFTERNOON PRACTICE CANCELLED** JULY 4 AND JULY 23-26