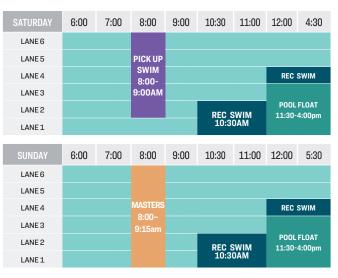

## **OUTDOOR POOL SCHEDULE**

JULY 2025 | Updated 6/30/25 | Subject to change.

- KEY

Lane 1 – East Lane 6 –West \*Lifeguards on Duty: Monday-Friday 11:00am-5:00pm Saturday, Sunday + Holidays 10:30am-5:00pm

Lap Swim

### **POOL POLICIES, RULES AND ETIQUETTE**

- NO LIFEGUARD ON DUTY, SWIM AT YOUR OWN RISK!
- In event of inclement weather lane availability may be affected: if GTS, Masters, Camp Greenwood is moved indoors.
- Please refer to Club Greenwood Swim Policies.
- Must be 13 years old and have Junior Certificate to use pool without parental supervision. Please refer to Club Greenwood Youth Policy.
- · LAP SWIM is for lap swimmers,. No diving. Sharing lanes:
- Inform the person when you enter the lane.
- If two swimmers, split the lane or circle swim.
  PRIVATE LESSONS MAY TAKE PLACE IN OPEN LANES.

#### EVENTS AND SPECIAL NOTES

- · Pool closes 30 minutes prior to the club closing.
- Private lessons and birthday parties may take place in open lanes.

\*SATURDAYS 8:00-9:00AM, MASTERS PICKUP SWIMMING UNOFFICIAL PRACTICE