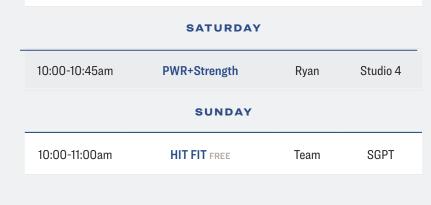

# **PWR+Strength**

PWR+Strength is a full-body workout designed to increase strength and condition you for optimal health. Focusing on form and technique in a group setting, this circuit style class will enhance overall functional strength, boost metabolism and increase fat loss with a variety of accessories.