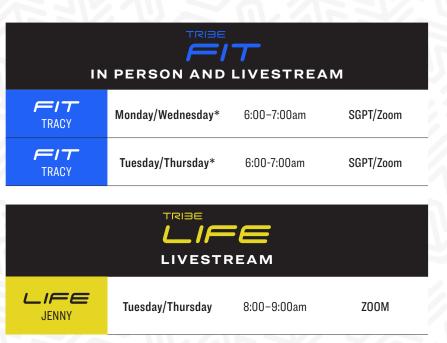

\*TribeFIT: No In-Person or Livestream sessions for TribeFIT week of March 25

TRIBE TribeFIT is a high-intensity dynamic team training workout that is scientifically designed to make you fitter, faster and stronger. TribeFIT demands it all, so bring your "A" game!

TribeLIFE is a fun, high energy, low-impact workout that will improve total body strength, fitness and cardiovascular health in a revitalizing team setting.

## SEASON 2 MARCH 18-MAY 2

6-7 weeks p<mark>er</mark> season 2 workouts <mark>pe</mark>r week

IN-PERSON WORKOUTS Members \$240 per season Guests \$300 per season

LIVESTREAM WORKOUTS TribeFIT \$120 per season TribeLIFE \$140 per season