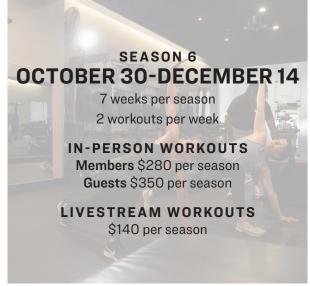

TRIBE offers back to back seasons throughout the year.

Each season begins with a free Trial Week so potential new team members can check out the workouts. The subsequent seven weeks consist of twice weekly progressive workouts.