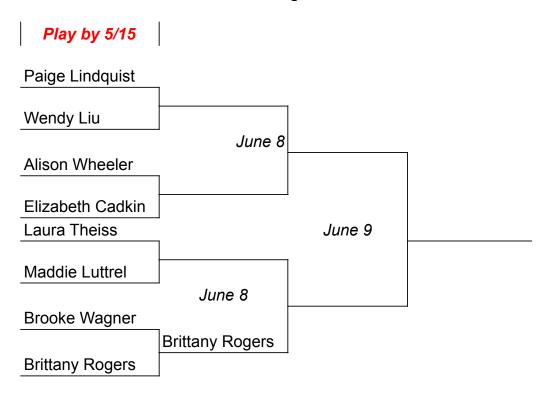

### Women's Singles 2.5 Division

| Round 1 | Leah Putnam vs Elizabeth Ramsey   |
|---------|-----------------------------------|
| Round 2 | Jeni Anderson vs Leah Putnam      |
| Round 3 | Elizabeth Ramsey vs Jeni Anderson |

Women's Singles 3.0 Division



Women's Singles 3.5 Division



Women's Singles 4.0 Division



### Women's Doubles 5.5 Division

| Round 1 | Molly Robbins & Elizabeth Ramsey vs Susan Kleimann & Kris Stern    |
|---------|--------------------------------------------------------------------|
| Round 2 | Jeni Anderson & Allison Keefer vs Susan Kleimann & Kris Stern      |
| Round 3 | Molly Robbins & Elizabeth Ramsey vs Jeni Anderson & Allison Keefer |

Women's Doubles 3.0 Division



Women's Doubles 8.0 Division