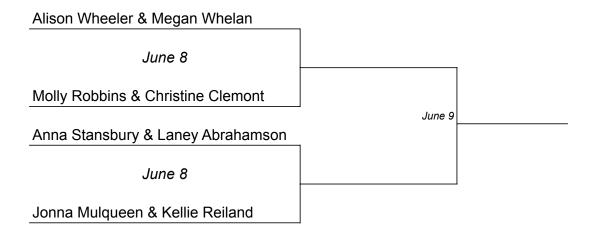

### Women's Singles 2.5 Division

| Round 1 | Leah Putnam vs Elizabeth Ramsey   |
|---------|-----------------------------------|
| Round 2 | Jeni Anderson vs Leah Putnam      |
| Round 3 | Elizabeth Ramsey vs Jeni Anderson |

Women's Singles 3.0 Division



Women's Singles 3.5 Division



Women's Singles 4.0 Division



### Women's Doubles 5.5 Division

| Round 1 | Molly Robbins & Elizabeth Ramsey vs Susan Kleimann & Kris Stern    |
|---------|--------------------------------------------------------------------|
| Round 2 | Jeni Anderson & Allison Keefer vs Susan Kleimann & Kris Stern      |
| Round 3 | Molly Robbins & Elizabeth Ramsey vs Jeni Anderson & Allison Keefer |

Women's Doubles 3.0 Division



Women's Doubles 8.0 Division