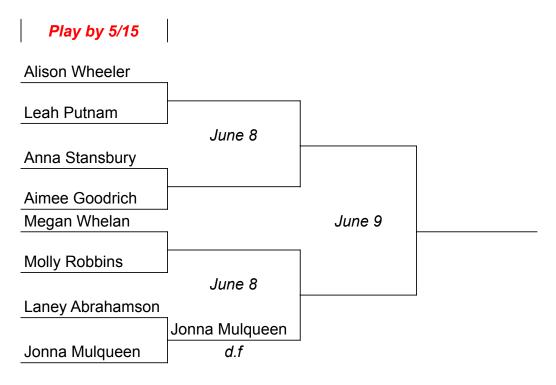

### Women's Singles 2.5 Division

| Round 1 | Leah Putnam vs Elizabeth Ramsey   |
|---------|-----------------------------------|
| Round 2 | Jeni Anderson vs Leah Putnam      |
| Round 3 | Elizabeth Ramsey vs Jeni Anderson |

Women's Singles 3.0 Division



Women's Singles 3.5 Division



Women's Singles 4.0 Division



### Women's Doubles 5.5 Division

| Round 1 | Molly Robbins & Elizabeth Ramsey vs Susan Kleimann & Kris Stern    |
|---------|--------------------------------------------------------------------|
| Round 2 | Jeni Anderson & Allison Keefer vs Susan Kleimann & Kris Stern      |
| Round 3 | Molly Robbins & Elizabeth Ramsey vs Jeni Anderson & Allison Keefer |

Women's Doubles 3.0 Division



Women's Doubles 8.0 Division