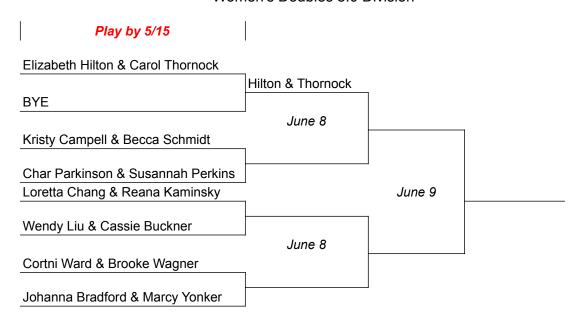

### Women's Singles 2.5 Division

| Round 1 | Leah Putnam vs Elizabeth Ramsey   |
|---------|-----------------------------------|
| Round 2 | Jeni Anderson vs Leah Putnam      |
| Round 3 | Elizabeth Ramsey vs Jeni Anderson |

Women's Singles 3.0 Division



Women's Singles 3.5 Division



Women's Singles 4.0 Division



### Women's Doubles 5.5 Division

| Round 1 | Molly Robbins & Elizabeth Ramsey vs Susan Kleimann & Kris Stern    |
|---------|--------------------------------------------------------------------|
| Round 2 | Jeni Anderson & Allison Keefer vs Susan Kleimann & Kris Stern      |
| Round 3 | Molly Robbins & Elizabeth Ramsey vs Jeni Anderson & Allison Keefer |

Women's Doubles 3.0 Division



Women's Doubles 8.0 Division