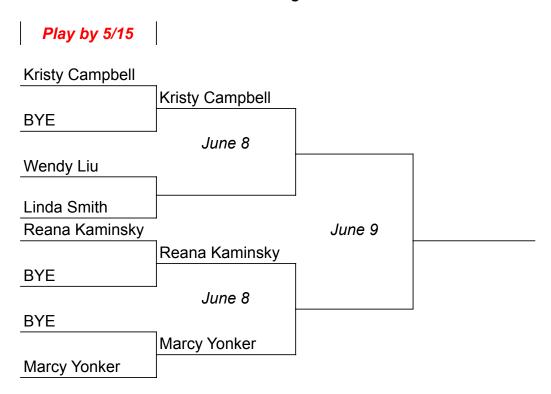

### Women's Singles 2.5 Division

| Round 1 | Leah Putnam vs Elizabeth Ramsey   |
|---------|-----------------------------------|
| Round 2 | Jeni Anderson vs Leah Putnam      |
| Round 3 | Elizabeth Ramsey vs Jeni Anderson |

Women's Singles 3.0 Division



Women's Singles 3.5 Division



Women's Singles 4.0 Division



### Women's Doubles 5.5 Division

| Round 1 | Molly Robbins & Elizabeth Ramsey vs Susan Kleimann & Kris Stern    |
|---------|--------------------------------------------------------------------|
| Round 2 | Jeni Anderson & Allison Keefer vs Susan Kleimann & Kris Stern      |
| Round 3 | Molly Robbins & Elizabeth Ramsey vs Jeni Anderson & Allison Keefer |

Women's Doubles 3.0 Division



Women's Doubles 8.0 Division